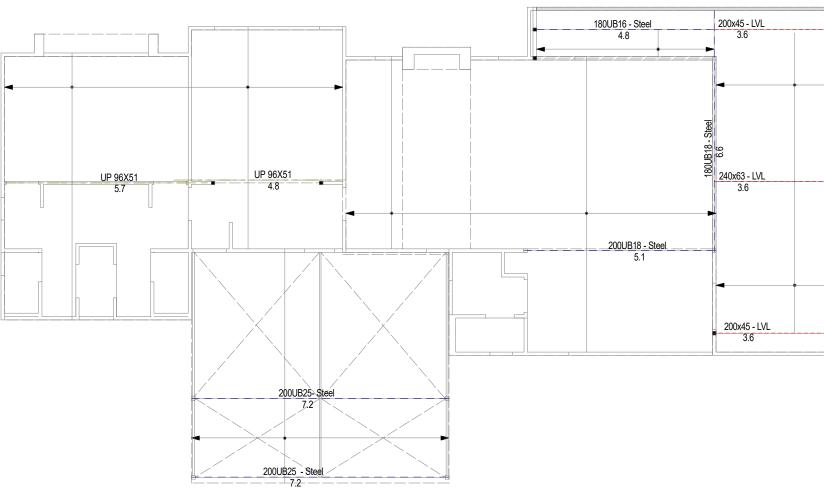

## **BEAM LAYOUT**

| Drawn On   | Roof Pitch  |
|------------|-------------|
| 0906/2017  | 5.0000      |
| Scale      | Rafter Cts. |
| 1 = 100    | 900         |
| Ceiling Ht | Joist Cts   |
| 3514.0     | 600         |